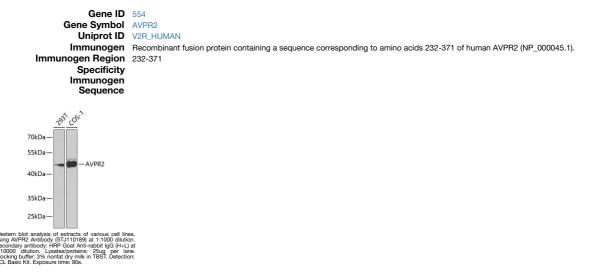

## Anti-AVPR2 antibody (232-371) (STJ110189) STJ110189

## **GENERAL INFORMATION**

 Product Type
 Primary antibodies

 Short Description
 Rabbit polyclonal antibody anti-AVPR2 (232-371) is suitable for use in Western Blot.

 Applications
 WB

 Host/Source
 Rabbit