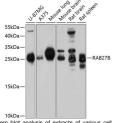

## Anti-RAB27B antibody (1-218) (STJ112425)

## **GENERAL INFORMATION**

Product Type Primary antibodies

Short Description Rabbit polyclonal antibody anti-RAB27B (1-218) is suitable for use in Western Blot.

Applications WB Host/Source Rabbit

Reactivity Human, Mouse, Rat