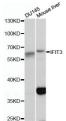

## Anti-IFIT3 antibody (291-490) (STJ115281)

## **GENERAL INFORMATION**

Product Type Primary antibodies

Short Description Rabbit polyclonal antibody anti-IFIT3 (291-490) is suitable for use in Western Blot.

Applications WB Host/Source Rabbit Reactivity Human, Mouse