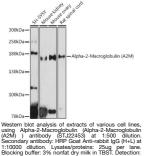

## Anti-A2M antibody (1155-1474) (STJ22453) STJ22453

## **GENERAL INFORMATION**

Description Applications WB, IF Host/Source Rabbit

Product Type Primary antibodies Short Rabbit polyclonal antibody anti-A2M (1155-1474) is suitable for use in Western Blot and Immunofluorescence. Reactivity Human, Mouse, Rat

## **PRODUCT PROPERTIES**

Clonality Polyclonal Clone ID Concentration Conjugation Unconjugated Purification Affinity purification Dilution Range WB 1:500-1:2000 IF 1:50-1:200 Formulation PBS containing 0.02% Sodium Azide, 50% Glycerol, pH7.3. Isotype IgG Storage Store in a freezer at-20°C and avoid freeze-thaw cycles. Instruction