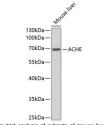

3)

## **GENERAL INFORMATION**

Product Type Primary antibodies

Short Description Rabbit polyclonal antibody anti-ACHE is suitable for use in Western Blot, Immunohistochemistry and Immunofluorescence.

Applications WB, IHC, IF Host/Source Rabbit Reactivity Human, Mouse

## **PRODUCT PROPERTIES**

Clonality Polyclonal

Clone ID Concentration

Conjugation Unconjugated Purification Affinity purification

Dilution Range WB 1:200-1:2000 IHC 1:50-1:200 IF 1:50-1:200

Formulation PBS containing 0.02% Sodium Azide, 50% Glycerol, pH7.3.

Isotype IgG

Storage Instruction Store in a freezer at-20°C and avoid freeze-thaw cycles.

## **TARGET INFORMATION**

Gene ID 43 Gene Symbol ACHE Uniprot ID ACES\_HUMAN

Immunogen A synthetic peptide of human ACHE

Immunogen Region Specificity Immunogen Sequence