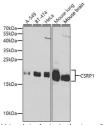

## Anti-CSRP1 antibody (1-193) (STJ23248)

## **GENERAL INFORMATION**

Product Type Primary antibodies

Short Description Rabbit polyclonal antibody anti-CSRP1 (1-193) is suitable for use in Western Blot and Immunoprecipitation.

Applications WB, IP Host/Source Rabbit Reactivity Human, Mouse

## **TARGET INFORMATION**

Gene ID 1465 Gene Symbol CSRP1

Uniprot ID CSRP1\_HUMAN

Immunogen Recombinant fusion protein containing a sequence corresponding to amino acids 1-193 of human CSRP1 (NP\_004069.1).