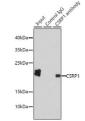

## Anti-CSRP1 antibody (1-193) (STJ23248)

## **GENERAL INFORMATION**

Product Type Primary antibodies

Short Description Rabbit polyclonal antibody anti-CSRP1 (1-193) is suitable for use in Western Blot and Immunoprecipitation.

Applications WB, IP Host/Source Rabbit Reactivity Human, Mouse

## **TARGET INFORMATION**

Gene ID 1465 Gene Symbol CSRP1

Uniprot ID CSRP1\_HUMAN

Immunogen Recombinant fusion protein containing a sequence corresponding to amino acids 1-193 of human CSRP1 (NP\_004069.1).