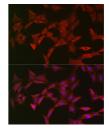

in Western Blot, Immunohistochemistry and

Immunofluorescence.

Applications WB, IHC, IF Host/Source Rabbit

Reactivity Human, Mouse, Rat

## **PRODUCT PROPERTIES**

Clonality Polyclonal

Clone ID Concentration

Conjugation Unconjugated Purification Affinity purification Dilution Range WB 1:500-1:2000

IHC 1:50-1:100 IF 1:50-1:200

Formulation PBS containing 0.02% Sodium Azide, 50% Glycerol, pH7.3.

Isotype IgG

Storage Instruction Store in a freezer at-20°C and avoid freeze-thaw cycles.

## **TARGET INFORMATION**

Gene ID 8313 Gene Symbol AXIN2

Uniprot ID AXIN2\_HUMAN

Immunogen A synthetic peptide corresponding to a sequence within amino acids 650-750 of human AXIN2 (NP\_004646.3).

Immunogen Region 650-750 Specificity Immunogen Sequence



analysis of extracts antibody (STJ26209)