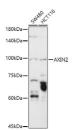

tibody anti-AXIN2 (650-750) is suitable for use in Western Blot, Immunohistochemistry and

Immunofluorescence.

Applications WB, IHC, IF Host/Source Rabbit

Reactivity Human, Mouse, Rat

## **PRODUCT PROPERTIES**

Clonality Polyclonal

Clone ID Concentration

Conjugation Unconjugated Purification Affinity purification Dilution Range WB 1:500-1:2000

IHC 1:50-1:100 IF 1:50-1:200

Formulation PBS containing 0.02% Sodium Azide, 50% Glycerol, pH7.3.

Isotype IgG

Storage Instruction Store in a freezer at-20°C and avoid freeze-thaw cycles.

## **TARGET INFORMATION**

Gene ID 8313 Gene Symbol AXIN2

Uniprot ID AXIN2\_HUMAN

Immunogen A synthetic peptide corresponding to a sequence within amino acids 650-750 of human AXIN2 (NP\_004646.3).

Immunogen Region 650-750 Specificity Immunogen Sequence



analysis of extracts antibody (STJ26209)