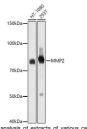

Applications WB, IHC, IF Host/Source Rabbit

Reactivity Human, Mouse, Rat

## **TARGET INFORMATION**

Gene ID 4313 Gene Symbol MMP2

Uniprot ID MMP2\_HUMAN

Immunogen Recombinant fusion protein containing a sequence corresponding to amino acids 40-280 of human MMP2 (NP\_004521.1).