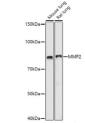

Applications WB, IHC, IF Host/Source Rabbit

Reactivity Human, Mouse, Rat

## **TARGET INFORMATION**

Gene ID 4313 Gene Symbol MMP2

Uniprot ID MMP2\_HUMAN

Immunogen Recombinant fusion protein containing a sequence corresponding to amino acids 40-280 of human MMP2 (NP\_004521.1).