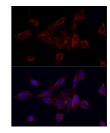

i-MMP2 (40-280) is suitable for use in Western Blot, Immunohistochemistry and

Immunofluorescence.

Applications WB, IHC, IF Host/Source Rabbit

Reactivity Human, Mouse, Rat

## **PRODUCT PROPERTIES**

Clonality Polyclonal

Clone ID Concentration

Conjugation Unconjugated Purification Affinity purification Dilution Range WB 1:500-1:2000

IHC 1:50-1:200 IF 1:50-1:200

Formulation PBS containing 0.02% Sodium Azide, 50% Glycerol, pH7.3.

Isotype IgG

Storage Instruction Store in a freezer at-20°C and avoid freeze-thaw cycles.

## **TARGET INFORMATION**

Gene ID 4313 Gene Symbol MMP2

Uniprot ID MMP2\_HUMAN

Immunogen Recombinant fusion protein containing a sequence corresponding to amino acids 40-280 of human MMP2 (NP\_004521.1).

Immunogen Region 40-280 Specificity Immunogen Sequence