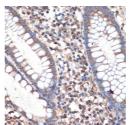

nti-MMP2 (40-280) is suitable for use in Western Blot, Immunohistochemistry and

Immunofluorescence.

Applications WB, IHC, IF Host/Source Rabbit

Reactivity Human, Mouse, Rat

## **PRODUCT PROPERTIES**

Clonality Polyclonal

Clone ID Concentration

Conjugation Unconjugated Purification Affinity purification Dilution Range WB 1:500-1:2000

IHC 1:50-1:200 IF 1:50-1:200

Formulation PBS containing 0.02% Sodium Azide, 50% Glycerol, pH7.3.

Isotype IgG

Storage Instruction Store in a freezer at-20°C and avoid freeze-thaw cycles.

## **TARGET INFORMATION**

Gene ID 4313 Gene Symbol MMP2

Uniprot ID MMP2\_HUMAN

Immunogen Recombinant fusion protein containing a sequence corresponding to amino acids 40-280 of human MMP2 (NP\_004521.1).

Immunogen Region 40-280 Specificity Immunogen Sequence