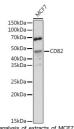

Immunogen Region C-Term Specificity Immunogen Sequence

ot analysis of extracts of ody (STJ28271) at 1:500 c