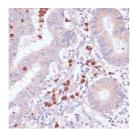

## **GENERAL INFORMATION**

Product Type Primary antibodies

Short Description Rabbit polyclonal antibody anti-CD82 (C-Term) is suitable for use in Western Blot, Immunohistochemistry and

Immunofluorescence.