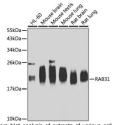

## Anti-RAB31 antibody (1-195) (STJ29642)

## **GENERAL INFORMATION**

Product Type Primary antibodies

Short Description Rabbit polyclonal antibody anti-RAB31 (1-195) is suitable for use in Western Blot.

Applications WB Host/Source Rabbit

Reactivity Human, Mouse, Rat

## **PRODUCT PROPERTIES**

Clonality Polyclonal

Clone ID Concentration

Conjugation Unconjugated Purification Affinity purification

Dilution Range WB 1:500-1:2000 Formulation PBS containing 0.02% Sodium Azide, 50% Glycerol, pH7.3.