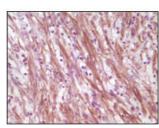

Applications WB, IHC-P, IF-P, ELISA

Host/Source Mouse Reactivity Human

Dilution Range WB 1:500-1:2000

IHC 1:200-1:1000 ELISA 1:10000

Formulation PBS, 0.03% Sodium Azide.

Isotype IgG1

Storage Store at-20°C for up to 1 year from the date of receipt, and avoid repeat freeze-thaw cycles.

## **TARGET INFORMATION**

Gene ID 1674 Gene Symbol DES

Uniprot ID DESM\_HUMAN

Immunogen Purified recombinant fragment of Desmin expressed in E.coli.

Immunogen

Region

**Specificity** DES monoclonal antibody (Desmin) binds to endogenous Desmin.