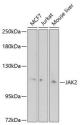

# Anti-JAK2 antibody (STJ110007)

## **GENERAL INFORMATION**

Product Type Primary antibodies

Short Description Rabbit polyclonal antibody anti-JAK2 is suitable for use in Western Blot and Immunohistochemistry.

Applications WB, IHC Host/Source Rabbit

Reactivity Human, Mouse, Rat

## **PRODUCT PROPERTIES**

Clonality Polyclonal

Clone ID

Concentration
Conjugation Unconjugated Purification Affinity purification Dilution Range WB 1:500-1:1000

IHC 1:50-1:100

Formulation PBS containing 0.02% Sodium Azide, 50% Glycerol, pH7.3.

Isotype IgG

Storage Instruction Store in a freezer at-20°C and avoid freeze-thaw cycles.

## **TARGET INFORMATION**

Gene ID 3717 Gene Symbol JAK2 Uniprot ID JAK2\_HUMAN

Immunogen A synthetic peptide of human JAK2

Immunogen Region Specificity Immunogen Sequence