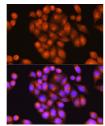

## **TARGET INFORMATION**

Gene ID 5664 Gene Symbol PSEN2 Uniprot ID PSN2\_HUMAN

Immunogen Recombinant protein of human PSEN2.

Immunogen Region Specificity Immunogen Sequence

Immunofluorescence analysis of HeLa cells using PSEN2 rabbit polyclonal antibody (STJ110030) at dilution of 1:100 (40x lens). Blue: DAPI for nuclear staining.