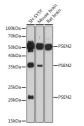

## Anti-PSEN2 antibody (STJ110030)

## **TARGET INFORMATION**

Gene ID 5664 Gene Symbol PSEN2 Uniprot ID PSN2\_HUMAN

Immunogen Recombinant protein of human PSEN2.

Immunogen Region Specificity Immunogen Sequence

Immunofluorescence analysis of HeLa cells using PSEN2 rabbit polyclonal antibody (STJ110030) at dilution of 1:100 (40x lens). Blue: DAPI for nuclear staining.