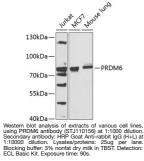

## Anti-PRDM6 antibody (376-595) (STJ110156) STJ110156

## **GENERAL INFORMATION**

Product Type Primary antibodies Short Description Rabbit polyclonal antibody anti-PRDM6 (376-595) is suitable for use in Western Blot. Applications WB Host/Source Rabbit Reactivity Human, Mouse, Rat

## **PRODUCT PROPERTIES**

Clonality Polyclonal Clone ID Concentration Conjugation Unconjugated Purification Affinity purification Dilution Range WB 1:500-1:2000 Formulation PBS containing 0.02% Sodium Azide, 50% Glycerol, pH7.3. Isotype IgG Storage Instruction Store in a freezer at-20°C and avoid freeze-thaw cycles.