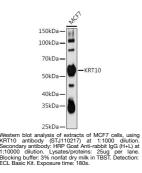

## Anti-KRT10 antibody (STJ110217) STJ110217

## **GENERAL INFORMATION**

Applications WB Host/Source Rabbit Reactivity Human

Product Type Primary antibodies Short Description Rabbit polyclonal antibody anti-KRT10 is suitable for use in Western Blot.

## **PRODUCT PROPERTIES**

Clonality Polyclonal Clone ID Concentration Conjugation Unconjugated Purification Affinity purification Dilution Range WB 1:500-1:2000 Formulation PBS containing 0.02% Sodium Azide, 50% Glycerol, pH7.3. Isotype IgG Storage Instruction Store in a freezer at-20°C and avoid freeze-thaw cycles.

## **TARGET INFORMATION**

Gene ID 3858 Gene Symbol KRT10 Uniprot ID K1C10\_HUMAN Immunogen A synthetic peptide of human KRT10 Immunogen Region Specificity Immunogen Sequence



This product is suitable for in-vitro studies under the RESEARCH USE ONLY [RUO] licence. This product must not be used as for diagnostic or other medical purposes. St John's Laboratory Ltd, Knowledge Dock Business Centre, University Way, London, E16 2RD | Tel: 0208 223 3081