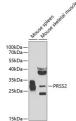

## Anti-PRSS2 antibody (24-247) (STJ110232)

## **GENERAL INFORMATION**

Product Type Primary antibodies

Short Description Rabbit polyclonal antibody anti-PRSS2 (24-247) is suitable for use in Western Blot.

Applications WB Host/Source Rabbit Reactivity Human, Mouse

## **PRODUCT PROPERTIES**

Clonality Polyclonal

Clone ID

Concentration

Conjugation Unconjugated Purification Affinity purification Dilution Range WB 1:500-1:2000

Formulation PBS containing 0.02% Sodium Azide, 50% Glycerol, pH7.3.