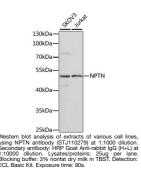

## Anti-NPTN antibody (29-200) (STJ110279) STJ110279

## **GENERAL INFORMATION**

 Product Type
 Primary antibodies

 Short Description
 Rabbit polyclonal antibody anti-NPTN (29-200) is suitable for use in Western Blot.

 Applications
 WB

 Host/Source
 Rabbit

 Reactivity
 Human, Mouse, Rat

## **PRODUCT PROPERTIES**

 Clonality
 Polyclonal

 Clone ID

 Concentration

 Conjugation

 Purification
 Affinity purification

 Dilution Range
 WB 1:500-1:2000

 Formulation
 PBS containing 0.02% Sodium Azide, 50% Glycerol, pH7.3.

 Isotype
 IgG

 Storage Instruction
 Store in a freezer at-20°C and avoid freeze-thaw cycles.

## **TARGET INFORMATION**

 Gene ID
 27020

 Gene Symbol
 NPTN

 Uniprot ID
 NPTN\_HUMAN

 Immunogen Region
 29-200

 Specificity
 Kender September



This product is suitable for in-vitro studies under the RESEARCH USE ONLY [RUO] licence. This product must not be used as for diagnostic or other medical purposes. St John's Laboratory Ltd, Knowledge Dock Business Centre, University Way, London, E16 2RD | Tel: 0208 223 3081