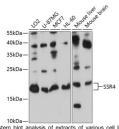

Immunogen Region 24-144
Specificity

Immunogen Sequence

Western blot analysis of extracts of various cell lines using SSR4 antibody (STJ110341) at 1:1000 dilution Secondary antibody: HRP Goat Anti-rabbit IgG (H+L) a 1:10000 dilution. Lysates/proteins: 25ug per lane Blocking buffer: 3% nortfal dry milk in TBST. Detection