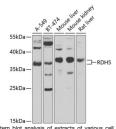

## Anti-RDH5 antibody (24-318) (STJ110358)

Applications WB, IHC, IF Host/Source Rabbit

Reactivity Human, Mouse, Rat

## **TARGET INFORMATION**

Gene ID 5959 Gene Symbol RDH5

Uniprot ID RDH5\_HUMAN

Immunogen Recombinant fusion protein containing a sequence corresponding to amino acids 24-318 of human RDH5 (NP\_002896.2).