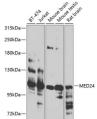

Immunogen Region 1-160 Specificity Immunogen Sequence

Western blot analysis of extracts of various cell lines, using MED24 antibody (STJ110362) at 1:1000 dilution. Secondary antibody: HRP Goat Anti-rabbit IgG (H+L) at 1:10000 dilution. Lysates/proteins: 25up per lane. Blocking buffer: 3% norafat dry milk in TBSt. Detection: