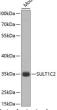

INFORMATION**

Product Type Primary antibodies

Short Description Rabbit polyclonal antibody anti-SULT1C2 (1-120) is suitable for use in Western Blot.

Applications WB Host/Source Rabbit Reactivity Mouse

## **PRODUCT PROPERTIES**

Clonality Polyclonal

Clone ID

Concentration
Conjugation Unconjugated Purification Affinity purification Dilution Range WB 1:500-1:2000

Formulation PBS containing 0.02% Sodium Azide, 50% Glycerol, pH7.3.

Isotype IgG

Storage Instruction Store in a freezer at-20°C and avoid freeze-thaw cycles.

## **TARGET INFORMATION**

Gene ID 6819 Gene Symbol SULT1C2 Uniprot ID ST1C2\_HUMAN

Immunogen Recombinant fusion protein containing a sequence corresponding to amino acids 1-120 of human SULT1C2 (NP\_001047.1).

Immunogen Region 1-120 Specificity Immunogen

Sequence