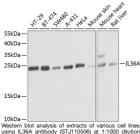

## Anti-IL36A antibody (1-158) (STJ110506)

## **GENERAL INFORMATION**

Product Type Primary antibodies

Short Description Rabbit polyclonal antibody anti-IL36A (1-158) is suitable for use in Western Blot.

Applications WB Host/Source Rabbit

Reactivity Human, Mouse, Rat