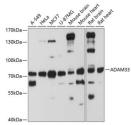

Immunogen Region 500-700

Specificity Immunogen Sequence

Western blot analysis of extracts of various cell lines using ADAM33 antibody (STJ110564) at 1:1000 dilution Secondary antibody: HRP Goat Anti-rabbit IgG (H+L) a 1:10000 dilution Lysates/proteins: 25tg per lane Blocking buffer: 3% norfat dry milk in TBST. Detection