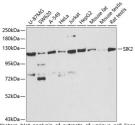

## Anti-SIK2 antibody (827-926) (STJ110619)

## **GENERAL INFORMATION**

Product Type Primary antibodies

Short Description Rabbit polyclonal antibody anti-SIK2 (827-926) is suitable for use in Western Blot.

Applications WB Host/Source Rabbit

Reactivity Human, Mouse, Rat