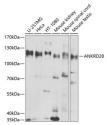

## Anti-ANKRD28 antibody (1-300) (STJ110663)

## **GENERAL INFORMATION**

Product Type Primary antibodies

Short Description Rabbit polyclonal antibody anti-ANKRD28 (1-300) is suitable for use in Western Blot.

Applications WB Host/Source Rabbit Reactivity Human, Mouse