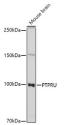

Immunogen Region 1184-1433 Specificity

Specificity Immunogen Sequence

Western blot analysis of extracts of mouse brain cells using PTPRU artibody (ST1110773) at 1:1000 dilution Secondary antincidy HRP Goat Anti-rabbit IgG (H+L) at 1:10000 dilution Lysates/proteins: 25up per lane. Blocking buffer: 3% norfat dry milk in TBST. Detection: