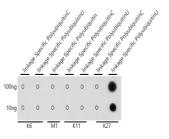

## Anti-UBB antibody (STJ11100157)

## **GENERAL INFORMATION**

Product Type Primary antibodies

Short Description Rabbit polyclonal antibody anti-K29-linkage Specific Polyubiquitin is suitable for use in Western Blot.

Applications WB Host/Source Rabbit Reactivity ALL