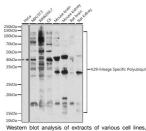

## Anti-UBB antibody (STJ11100157)

## **GENERAL INFORMATION**

Product Type Primary antibodies

Short Description Rabbit polyclonal antibody anti-K29-linkage Specific Polyubiquitin is suitable for use in Western Blot.

Applications WB Host/Source Rabbit Reactivity ALL