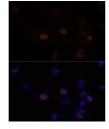

## **GENERAL INFORMATION**

Product Type Primary antibodies

Short Description Rabbit polyclonal antibody anti-citrulline-Histone H3-R2/R8/R17 is suitable for use in Western Blot and

Immunofluorescence.

Applications WB, IF Host/Source Rabbit