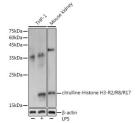

## Anti-Histone H3 antibody (STJ11100254)

## **GENERAL INFORMATION**

Product Type Primary antibodies

Short Description Rabbit polyclonal antibody anti-citrulline-Histone H3-R2/R8/R17 is suitable for use in Western Blot and

Immunofluorescence.

Applications WB, IF Host/Source Rabbit

## **TARGET INFORMATION**

Gene ID 8350/8351/8352/8353/8354/8355/8356/8357/8358/8968 **Gene Symbol** H3C1.H3C2.H3C3.H3C4.H3C6.H3C7.H3C8.H3C10.H3C11.H3C12

Uniprot ID H31\_HUMAN

Immunogen A synthetic Peptide of citrulline-Histone H3-R2/R8/R17.