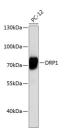

## **TARGET INFORMATION**

Gene ID 10059
Gene Symbol DNM1L
Uniprot ID DNM1L\_HUMAN

Immunogen Immunogen Region Specificity Immunogen Sequence

Immunogen A synthetic peptide of human DRP1

Western blot analysis of extracts of PC-12 cells, using DRP1 antibody (STJ111011). Secondary antibody: HR Goat Anti-rabbit IgG (H+L) at 1:10000 dilution Lysates/proteins: 25ug per lane. Blocking buffer: 3%