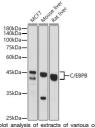

## Anti-CEBPB antibody (150-250) (STJ111016)

## **GENERAL INFORMATION**

Product Type Primary antibodies

Short Description Rabbit polyclonal antibody anti-CEBPB (150-250) is suitable for use in Western Blot and Immunohistochemistry.

Applications WB, IHC Host/Source Rabbit

## **TARGET INFORMATION**

Gene ID 1051

Gene Symbol CEBPB

Uniprot ID CEBPB\_HUMAN Immunogen A synthetic peptide corresponding to a sequence within amino acids 150-250 of human C/EBPB (NP\_005185.2).

Immunogen Region 150-250