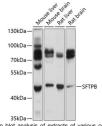

Immunogen Region 94-393
Specificity

Immunogen Sequence

Western blot analysis of extracts of various cell lines, using SFTPB Antibody (STJ1111112) at 1:1000 dilution. Secondary antibody: HRP Goat Anti-rabbit IgG (H+L) at 1:10000 dilution. Lysatesy proteins: 25up per lane. Blocking buffer: 3% norflat dry milk in TBST. Detection: