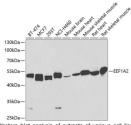

Western blot analysis of extracts of various cell lines using EEF1A2 antibody (STJ111156) at 1:1000 dilution Secondary antibody (HB7 Goat Anti-rabbit IgG (H-L) at 1:10000 dilution. Lysates/proteins: 25ug per lane Blocking buffer: 3% nonfat dry milk in TBST. Detection ECL Basic Kit. Exposure time: 90s.