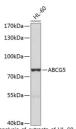

Specificity Immunogen Sequence

blot analysis of rextracts of HL-60 cells, using artitloody, (ST,11152), at 1:1000 ciliution. (St,