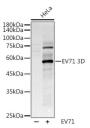

## **TARGET INFORMATION**

Gene ID Gene Symbol
Uniprot ID
Immunogen
Recombinant protein of Enterovirus EV71 3D Immunogen Region Specificity

Immunogen Sequence

blot analysis of extracts of various cell lines, TJ111339) at 1:1000 dilution. Secondary HRP Goat Anti-rabbit IgG (H+L) at 1:1000 Lysates/proteins: 25ug per lane. Blocking 6 nonfat dry milk in TBST. Detection: ECL Exposure time: 0. 5s.