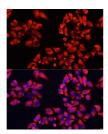

Immunogen Region 430-539

Specificity Immunogen Sequence

Immunofluorescence analysis of HeLa cells using ALDH7A1 antibody (STJ111351) at dilution of 1:100. Blue: DAPI for nuclear staining