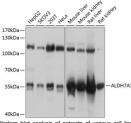

## Anti-ALDH7A1 antibody (430-539) (STJ111351)

## **TARGET INFORMATION**

Gene ID 501

Gene Symbol ALDH7A1 Uniprot ID AL7A1\_HUMAN

Immunogen Recombinant fusion protein containing a sequence corresponding to amino acids 430-539 of human ALDH7A1

(NP\_001173.2).