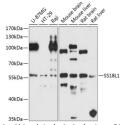

Immunogen Region 90-270 Specificity Immunogen Sequence

Western blot analysis of extracts of various cell lines using SS18L1 antibody (STJ111435) at 1:1000 dilutes on Secondary antibody: HRP Goat Anti-rabbit IgG (H+L) a 1:10000 dilution. Lysates/proteins: 25ug per land Blocking buffer: 39% nonfat dry milk in TBST. Detection ECL Basic Kit. Exposure time: 90s.