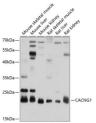

Western blot analysis of extracts of various cell lines using CACNG1 antibody (ST.112054) at 1:100 dilution. Secondary antibody: HRP Goat Anti-rabbit IgC (H+L) at 1:10000 dilution. Lysates/proteins: 25ug per lane. Blocking buffer: 3% nonfat dry milk in TBST.