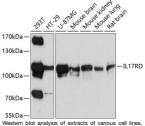

Immunogen Region 150-300

Specificity Immunogen Sequence

Western blot analysis of extracts of various cell lines, using IL17RD antibody (STJ112071) at 1:1000 dilution Secondary antibody: HRP Goat Anti-rabibit IgG (H+L) at 1:10000 dilution. Lysates/proteins: 25ug per lane. Blocking buffer: 39% nonfat dry milk in TBST. Detection: