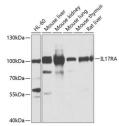

## Anti-IL17RA antibody (697-866) (STJ112092)

## **GENERAL INFORMATION**

Product Type Primary antibodies

Short Description Rabbit polyclonal antibody anti-IL17RA (697-866) is suitable for use in Western Blot.

Applications WB Host/Source Rabbit

Reactivity Human, Mouse, Rat

## **PRODUCT PROPERTIES**

Clonality Polyclonal

Clone ID

Concentration
Conjugation Unconjugated Purification Affinity purification

Dilution Range WB 1:1000-1:4000 Formulation PBS containing 0.02% Sodium Azide, 50% Glycerol, pH7.3.