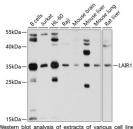

## **TARGET INFORMATION**

Gene ID 3903 Gene Symbol LAIR1 Uniprot ID LAIR1\_HUMAN

Immunogen Recombinant protein of human LAIR1 Immunogen Region Specificity Immunogen Sequence

15kDa—western blot analysis of extracts of various cell lines, using LAIR1 antibody (STJ112159) at 1:1000 dilution. Secondary antibody: HRP Goat Anti-rabbit IgG (H-1 1:10000 dilution. Lysates/proteins: 25ug per lane.