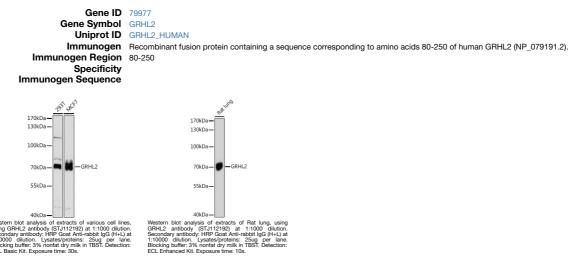

## **GENERAL INFORMATION**

 Product Type
 Primary antibodies

 Short Description
 Rabbit polyclonal antibody anti-GRHL2 (80-250) is suitable for use in Western Blot.

 Applications
 WB

 Host/Source
 Rabbit

 Human, Rat
 Human, Rat