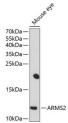

Western blot analysis of extracts of mouse eye, using ARMS2 antibody (STJ112200) at 1:1000 dilution Secondary antibody: HRP Goat Anti-rabbit IgG (H+L) at 1:10000 dilution. Lysates/proteins: 25ug per lane. Blocking buffer: 3% nonfat dry milk in TBST. Detection: