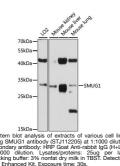

## **GENERAL INFORMATION**

 Product Type
 Primary antibodies

 Short Description
 Rabbit polyclonal antibody anti-SMUG1 (1-270) is suitable for use in Western Blot.

 Applications
 WB

 Host/Source
 Rabbit

 Reactivity
 Human, Mouse, Rat

## **PRODUCT PROPERTIES**

 Clonality
 Polyclonal

 Clone ID

 Concentration

 Conjugation

 Purification
 Affinity purification

 Dilution Range
 WB 1:200-1:1000

 Formulation
 PBS containing 0.02% Sodium Azide, 50% Glycerol, pH7.3.