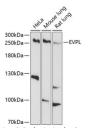

## Anti-EVPL antibody (1784-2033) (STJ112253)

## **GENERAL INFORMATION**

Product Type Primary antibodies

Short Description Rabbit polyclonal antibody anti-EVPL (1784-2033) is suitable for use in Western Blot and Immunohistochemistry.

Applications WB, IHC Host/Source Rabbit

Reactivity Human, Mouse, Rat