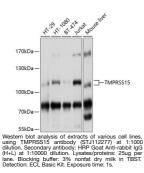

## **GENERAL INFORMATION**

Product Type Primary antibodies Short Description Rabbit polyclonal antibody anti-TMPRSS15 (40-300) is suitable for use in Western Blot. Applications WB Host/Source Rabbit Reactivity Human, Mouse

## **PRODUCT PROPERTIES**

Clonality Polyclonal Clone ID Concentration Conjugation Unconjugated Purification Affinity purification Dilution Range WB 1:1000-1:2000 Formulation PBS containing 0.02% Sodium Azide, 50% Glycerol, pH7.3. Isotype IgG Storage Instruction Store in a freezer at-20°C and avoid freeze-thaw cycles.