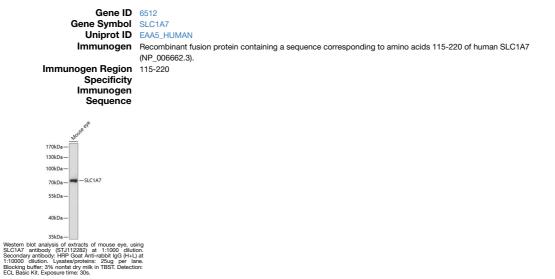

## Anti-SLC1A7 antibody (115-220) (STJ112282) STJ112282

## **GENERAL INFORMATION**

 Product Type
 Primary antibodies

 Short Description
 Rabbit polyclonal antibody anti-SLC1A7 (115-220) is suitable for use in Western Blot.

 Applications
 WB

 Host/Source
 Rabbit

 Reactivity
 Mouse

## **PRODUCT PROPERTIES**

## **TARGET INFORMATION**



This product is suitable for in-vitro studies under the RESEARCH USE ONLY [RUO] licence. This product must not be used as for diagnostic or other medical purposes. St John's Laboratory Ltd, Knowledge Dock Business Centre, University Way, London, E16 2RD | Tel: 0208 223 3081