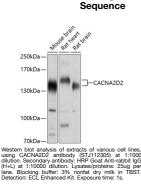

## **GENERAL INFORMATION**

Product Type Primary antibodies Short Description Rabbit polyclonal antibody anti-CACNA2D2 (20-200) is suitable for use in Western Blot. Applications WB Host/Source Rabbit Reactivity Mouse, Rat

## **PRODUCT PROPERTIES**

Clonality Polyclonal Clone ID Concentration Conjugation Unconjugated Purification Affinity purification Dilution Range WB 1:200-1:2000 Formulation PBS containing 0.02% Sodium Azide, 50% Glycerol, pH7.3. Isotype IgG Storage Instruction Store in a freezer at-20°C and avoid freeze-thaw cycles.