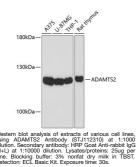

## Anti-ADAMTS2 antibody (STJ112310) STJ112310

## **GENERAL INFORMATION**

Product Type Primary antibodies Applications WB Host/Source Rabbit Reactivity Human, Mouse, Rat

Short Description Rabbit polyclonal antibody anti-ADAMTS2 is suitable for use in Western Blot.

## **PRODUCT PROPERTIES**

Clonality Polyclonal Clone ID Concentration Conjugation Unconjugated Purification Affinity purification 
 Dilution Range
 WB 1:500-1:2000

 Formulation
 PBS containing 0.02% Sodium Azide, 50% Glycerol, pH7.3.
Isotype IgG Storage Instruction Store in a freezer at-20°C and avoid freeze-thaw cycles.

## **TARGET INFORMATION**

Gene ID 216725 Gene Symbol Adamts2 Uniprot ID ATS2\_MOUSE Immunogen Recombinant protein of mouse ADAMTS2 Immunogen Region Specificity Immunogen Sequence



This product is suitable for in-vitro studies under the RESEARCH USE ONLY [RUO] licence. This product must not be used as for diagnostic or other medical purposes. St John's Laboratory Ltd, Knowledge Dock Business Centre, University Way, London, E16 2RD | Tel: 0208 223 3081