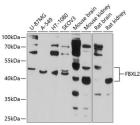

Immunogen Region 120-240

Specificity Immunogen Sequence

Western blot analysis of extracts of various cell lines using FBXL2 antibody (STJ112334) at 1:1000 dilution Secondary antibody: HRP Goat Anti-rabibit IgG (H-1) 1:10000 dilution. Lysates/proteins: 25ug per lane blocking buffer: 39% nonfat dry milk in TBST. Detection: