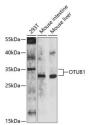

## **TARGET INFORMATION**

Gene ID 55611
Gene Symbol OTUB1

Uniprot ID OTUB1\_HUMAN

Immunogen Immunogen Region Specificity Immunogen Sequence

Immunogen A synthetic peptide of human OTUB1

Western blot analysis of extracts of various cell lines, using OTUBI antibody (STJ112S51) at 1:1000 (illution. Secondary antibody: HRIP Goat Anti-rabbit IgG (H-L) at 1:10000 (illution. Lysates/proteins: 25ug per lane. Blocking buffer: 3% contact of milk in TBS1. Detection: